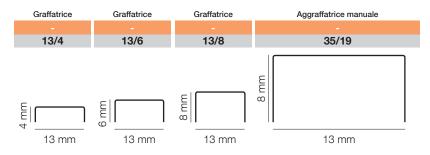

## Come scegliere i punti perfetti per la tua cucitrice



## Scopri qui in basso le dimensioni reali dei punti di cui hai necessità!

## Punti per cucitrici fogli di carta max 30 fooli max 20 fooli max 20 fooli max 40 fooli max 60 fooli max 15 fogli 6/4 - 130E - 130II 6/6 - 130z6 - 21/6 24/6 - 126 - 515 24/8 - 128 - 515/8 26/6 26/8 10 UNIVERSALI - 21/4 $\operatorname{mm}$ mm mm 12,75 mm 12 mm 12 mm 12 mm 10 mm 6 mm max 30 fogli max 50 fogli max 80 fooli max 150 fogli max 160 fogli max 180 fooli max 240 fogli 23/6 23/8 23/10 23/15 23/17 23/20 23/24 ШШ 20 mm mm mm10 mm $\sim$ 6 mm Ŋ 13 mm 13 mm 13 mm 13 mm 13 mm 13 mm 13 mm

## Punti per Graffatrici e Aggraffatrici